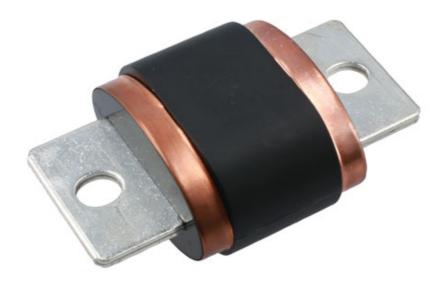

## EV/Hybrid Fuse 500A - 1pc

A single 500 Amp high voltage BEV, HEV & PHEV bolt in style fuse, rated to 500V DC. Fuses used in high voltage circuits must be securely mounted to prevent points of high resistance that in turn generate unwanted hot spots. This is why fuses for high voltage automotive applications (500V) are bolt in style. It is important that the correct torque is applied to the fixings bolt. Please ensure the fuse selected meets the requirement of the application and OEM torque setting are applied.

## **Additional Information**

- 500 Amp bolted tag fuse; 104mm L x 64mm x 38mm H.
- · Breaking Capacity: 20kA.
- · High voltage HEV bolt in style fuse.
- Performance conforms to JASOD622; environmental conformance to ISO8820 JASO D622 & GB/T31465. CE & RoHS compliant.